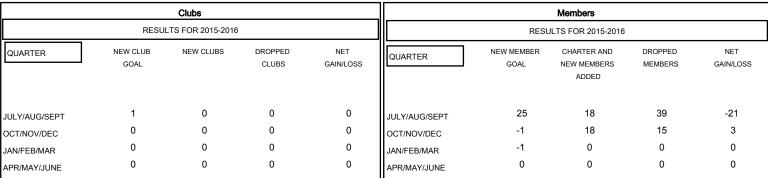

## GOALS AND ACTUAL MEMBERS CUMULATIVE

| <b>=</b> - c | CURRENT YEAR GOALS FOR NEW |
|--------------|----------------------------|
| IEMBE        | RS                         |

- CURRENT YEAR ACTUAL MEMBERS

- LAST YEAR ACTUAL MEMBERS

| DROPPED CLUBS: 0 |    |
|------------------|----|
| DROPPED MEMBERS  |    |
| DECEASED         | 10 |
| CLUB CANCELLED   | 0  |
| OTHER            | 44 |
| TOTAL            | 54 |