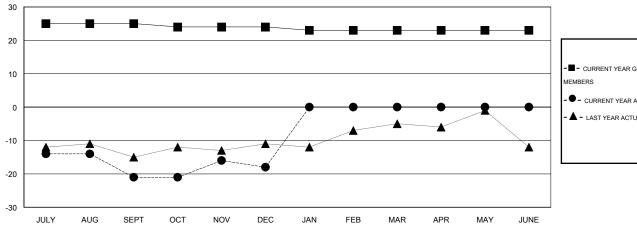

## GOALS AND ACTUAL MEMBERS CUMULATIVE

| <b>=</b> - c | CURRENT YEAR GOALS FOR NEW |
|--------------|----------------------------|
| IEMBE        | RS                         |

- CURRENT YEAR ACTUAL MEMBERS

- LAST YEAR ACTUAL MEMBERS

| DROPPED CLUBS: 0 |    |
|------------------|----|
| DROPPED MEMBERS  |    |
| DECEASED         | 10 |
| CLUB CANCELLED   | 0  |
| OTHER            | 44 |
| TOTAL            | 54 |